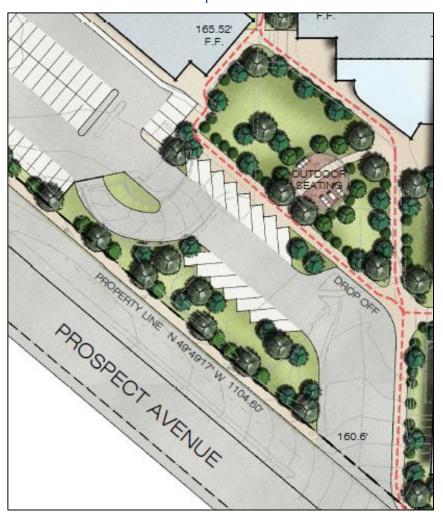

# Refinements Based on Community Input

- Re-designing building on Flagler & Beryl
- Re-designed Prospect entrance
- Re-configured green space
- Proposed Center for Health & Fitness at Flagler & Beryl
- Included warm water pool in new CHF
- Plaza-level CHF entrance
- Protected bike path connecting Flagler and Diamond streets
- Native Plant-scaping

Redesigned main entrance to campus

Existing Proposed

Incorporated larger multi-use community green space

Incorporated Calif. native gardens onsite