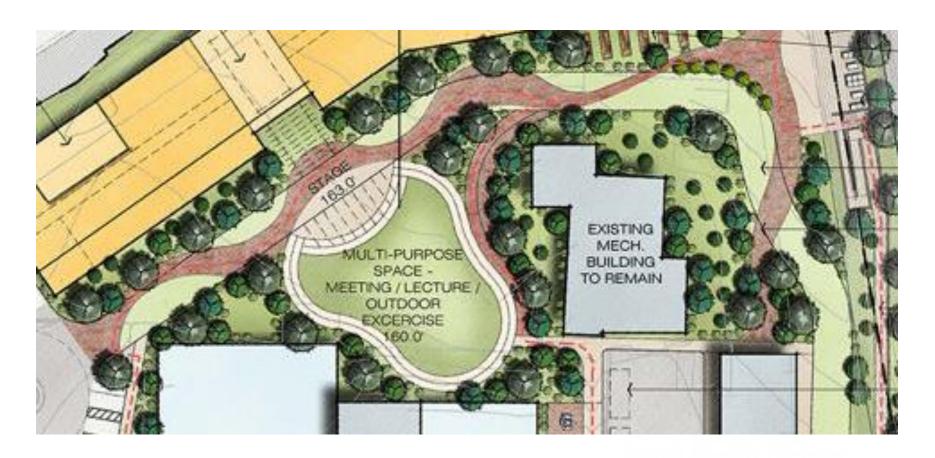

# Refinements Based on Community Input

- Re-designing building on Flagler & Beryl
- Re-designed Prospect entrance
- Re-configured green space
- Proposed Center for Health & Fitness at Flagler & Beryl
- Included warm water pool in new CHF
- Plaza-level CHF entrance
- Protected bike path connecting Flagler and Diamond streets
- Native Plant-scaping

Redesigned main entrance to campus

Existing Proposed

Incorporated larger multi-use community green space

Incorporated Calif. native gardens onsite