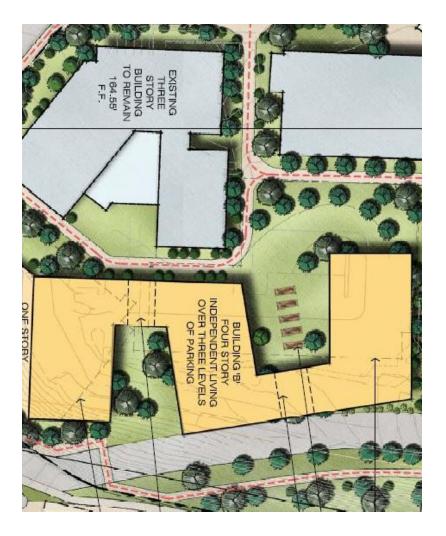

# Refinements Based on Community Input

- Re-designing building on Flagler & Beryl
- Re-designed Prospect entrance
- Re-configured green space
- Proposed Center for Health & Fitness at Flagler & Beryl
- Included warm water pool in new CHF
- Plaza-level CHF entrance
- Protected bike path connecting Flagler and Diamond streets
- Native Plant-scaping

 Lowered proposed building height on Flagler/Beryl lot by 3 levels and added subterranean parking

 Added protected bike lane connecting Flagler & Diamond streets

 Changed building orientation to create larger green space & garden area