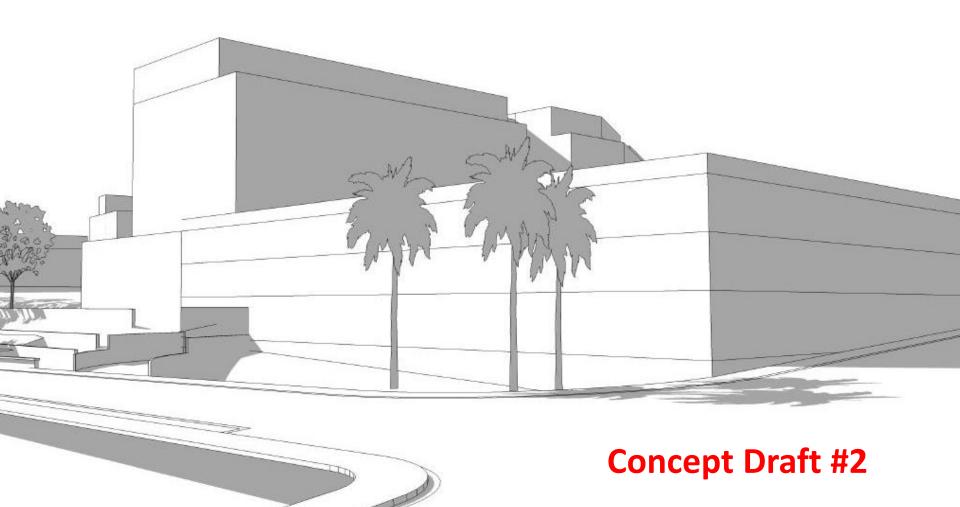

# Refinements Based on Community Input

- Re-designing building on Flagler & Beryl
- Re-designed Prospect entrance
- Re-configured green space
- Proposed Center for Health & Fitness at Flagler & Beryl
- Included warm water pool in new CHF
- Plaza-level CHF entrance
- Protected bike path connecting Flagler and Diamond streets
- Native Plant-scaping

 Lowered proposed building height on Flagler/Beryl lot by 3 levels and added subterranean parking

 Added protected bike lane connecting Flagler & Diamond streets

 Changed building orientation to create larger green space & garden area