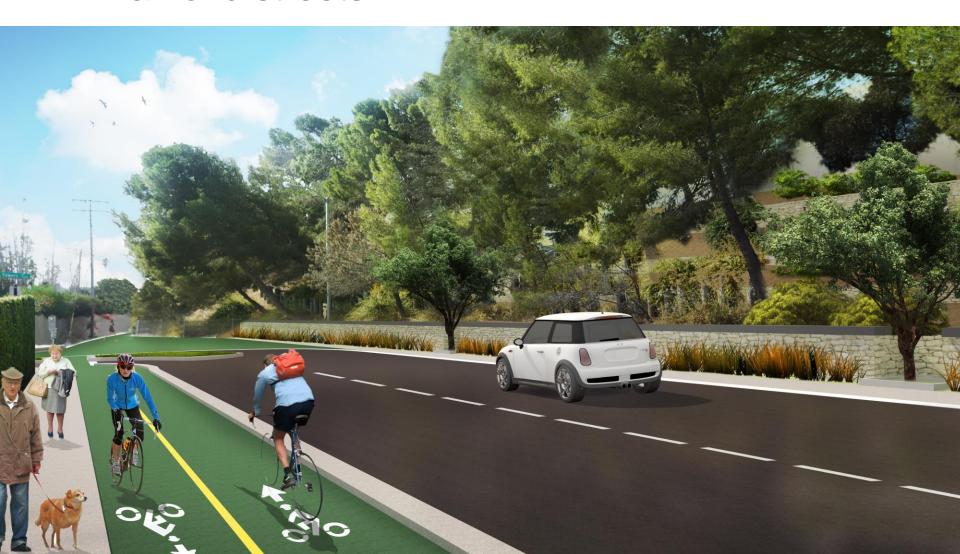

# Refinements Based on Community Input

- Re-designing building on Flagler & Beryl
- Re-designed Prospect entrance
- Re-configured green space
- Proposed Center for Health & Fitness at Flagler & Beryl
- Included warm water pool in new CHF
- Plaza-level CHF entrance
- Protected bike path connecting Flagler and Diamond streets
- Native Plant-scaping

 Lowered proposed building height on Flagler/Beryl lot by 3 levels and added subterranean parking

 Added protected bike lane connecting Flagler & Diamond streets

 Changed building orientation to create larger green space & garden area