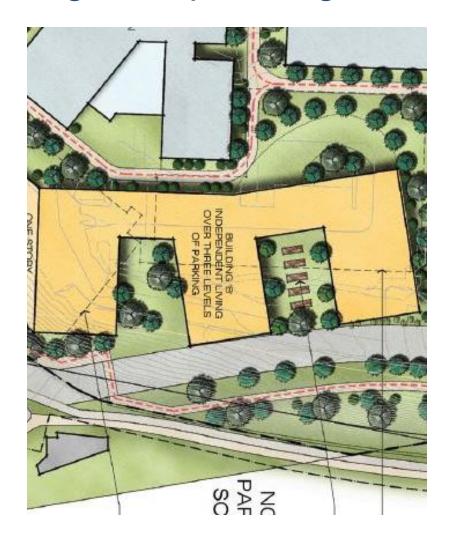

# Refinements Based on Community Input

- Re-designing building on Flagler & Beryl
- Re-designed Prospect entrance
- Re-configured green space
- Proposed Center for Health & Fitness at Flagler & Beryl
- Included warm water pool in new CHF
- Plaza-level CHF entrance
- Protected bike path connecting Flagler and Diamond streets
- Native Plant-scaping

 Lowered proposed building height on Flagler/Beryl lot by 3 levels and added subterranean parking

 Added protected bike lane connecting Flagler & Diamond streets

 Changed building orientation to create larger green space & garden area

Redesigned main entrance to campus

Existing Proposed

Incorporated larger multi-use community green space

Incorporated Calif. native gardens onsite