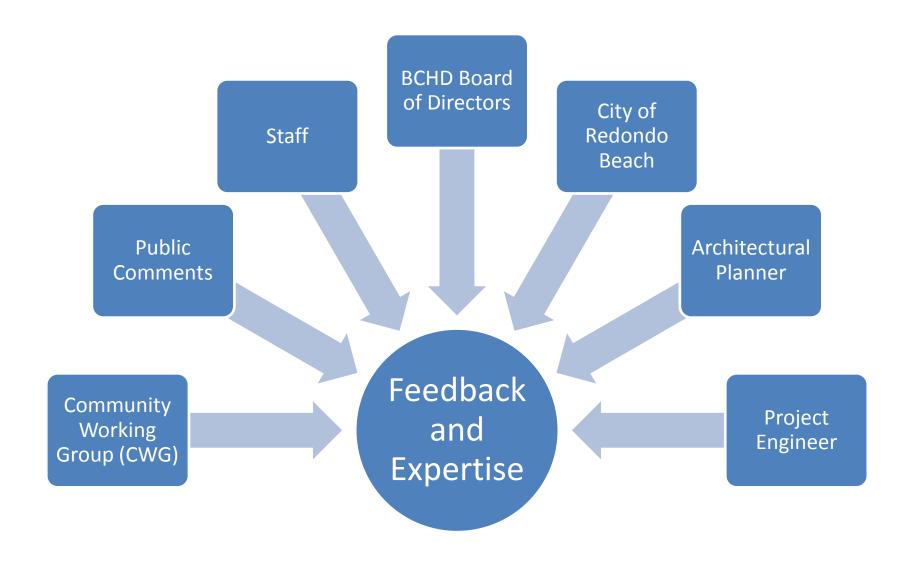

### Community Working Group Members

#### Redondo Beach

- Pat Aust
- Pat Dreizler
- Patrick Flannery
- Laurie Glover
- Darryl Kim
- Jim Light
- Jean Lucio
- Mark Nelson
- Jacqueline Folkert
- Justin Pioletti
- Cindy Schaben
- Pete Vlahakis

#### Hermosa Beach

- Dency Nelson
- George Schmeltzer
- Kambria Vint

#### Manhattan Beach

- Sue Allard
- Joanne Sturges
- Jan Buike
- Craig Cadwallader
- Walt Dougher

#### Torrance

Bruce Steele