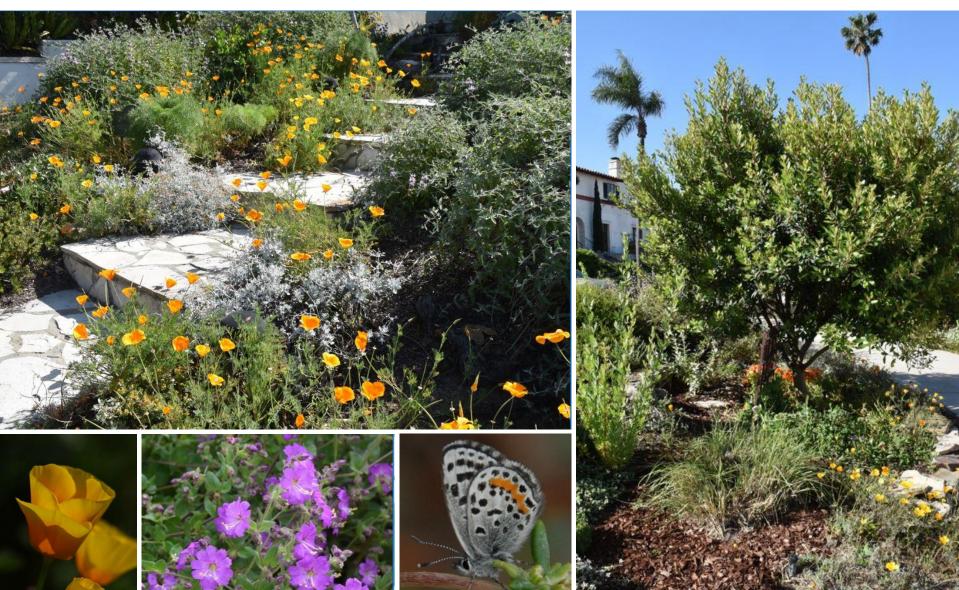

# Refinements Based on Community Input

- Re-designing building on Flagler & Beryl
- Re-designed Prospect entrance
- Re-configured green space
- Proposed Center for Health & Fitness at Flagler & Beryl
- Included warm water pool in new CHF
- Plaza-level CHF entrance
- Protected bike path connecting Flagler and Diamond streets
- Native Plant-scaping

Redesigned main entrance to campus

Existing Proposed

Incorporated larger multi-use community green space

Incorporated Calif. native gardens onsite